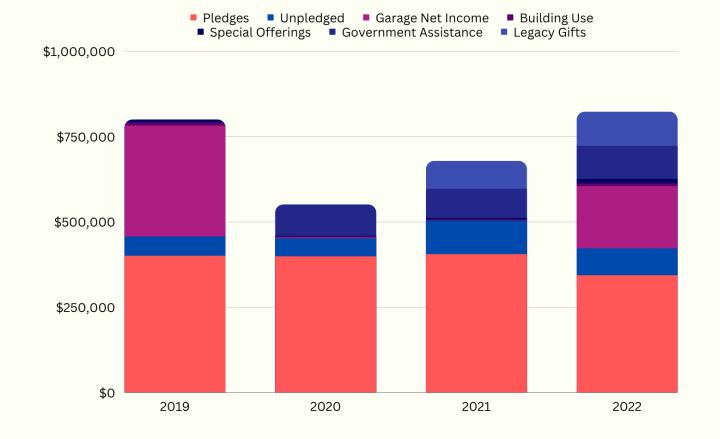

### THE SPIRIT MOVES US FORWARD:

TOWARDS A DEBT-FREE FUTURE





#### Financial Summary

**Income:** 2019 - 2022



## How we paid for our 2nd & Denny Building

Sale of 5th & Marion Property: \$30.2 million

First Church Investment: \$1.5 million

2009-2011 Capital Campaign: \$1.2 million

City & County Grants: \$1 million

**UM Development Fund Loan:** \$1.8 million

Total: \$35.7 Million



# 2nd & Denny Building Capital Campaigns

Initial Capital Campaign 2008 – 2010: \$1.2 million

Seeds to Branches Capital Campaign 2012 - 2015: \$588,000

**Mortgage Reduction Campaign 2016 – 2018:** \$201,000

#### Mortgage Update as of Fall 2022

Mortgage balance prior to announcing

"The Spirit Moves Us Forward" Campaign

in October 2022: \$454,000

#### Why a Capital Campaign Now?

We have be given incredible leadership gifts from members of our congregation:

- \$140,000 gifted at the end of 2022
- \$45,000 p